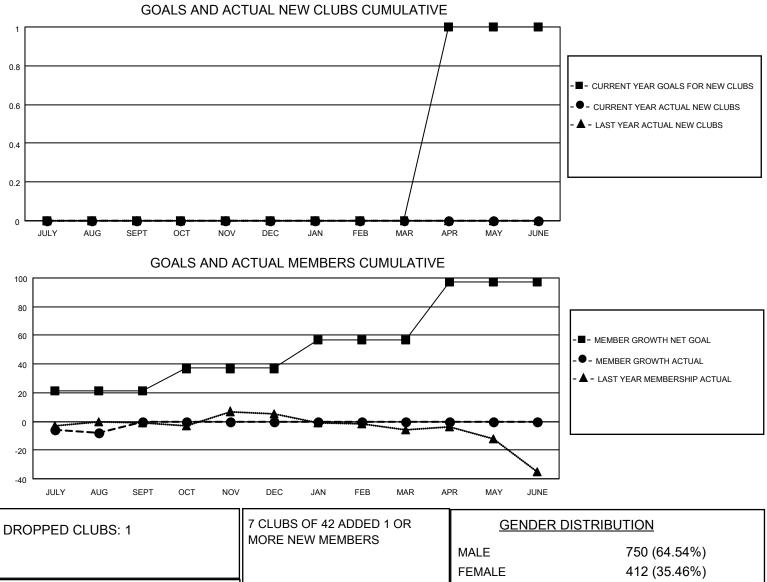

## LOCATION NEW ZEALAND

District 202 F

Results as of: 8/31/2023

| Clubs                 |               |           |               | Members               |                          |                         |                                                    |
|-----------------------|---------------|-----------|---------------|-----------------------|--------------------------|-------------------------|----------------------------------------------------|
| RESULTS FOR 2023-2024 |               |           |               | RESULTS FOR 2023-2024 |                          |                         |                                                    |
| QUARTER               | NEW CLUB GOAL | NEW CLUBS | DROPPED CLUBS | QUARTER               | EMBER GROWTH NET<br>GOAL | MEMBER GROWTH<br>ACTUAL | DROPPED<br>MEMBERS ACTUAL<br>(including transfers) |
| JULY/AUG/SEPT         | 0             | 0         | 1             | JULY/AUG/SEPT         | - 21                     | 8                       | 15                                                 |
| OCT/NOV/DEC           | 0             | 0         | 0             | OCT/NOV/DEC           | 16                       | 0                       | 0                                                  |
| JAN/FEB/MAR           | 0             | 0         | 0             | JAN/FEB/MAR           | 20                       | 0                       | 0                                                  |
| APR/MAY/JUNE          | 1             | 0         | 0             | APR/MAY/JUNE          | 40                       | 0                       | 0                                                  |

|                 |    |                           | MALE                               | 750 (64.54%)<br>412 (35.46%) |
|-----------------|----|---------------------------|------------------------------------|------------------------------|
| DROPPED MEMBERS |    |                           | NON BINARY<br>PREFER NOT TO ANSWER | 0 (0.00%)                    |
| DECEASED        | 3  |                           |                                    | 0 (0.0070)                   |
| CLUB CANCELLED  | 0  | CLICK HERE FOR CUMULATIVE | TOTAL FAMILY UNIT MEMBERS          | 5 74                         |
| OTHER           | 12 | MEMBERSHIP DATA           |                                    |                              |
| TOTAL           | 15 |                           | FAMILY MEMBERS PAYING HA           | LF DUES 38                   |
|                 |    |                           |                                    |                              |